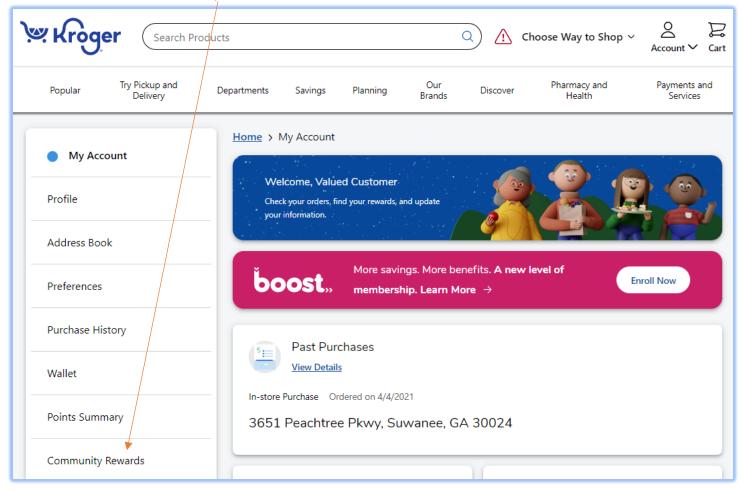

- c. Click on My Account
- d. Cilck on Community Rewards

### Under "Find an Organization", type-in "Lambert Allied":

Click Enroll