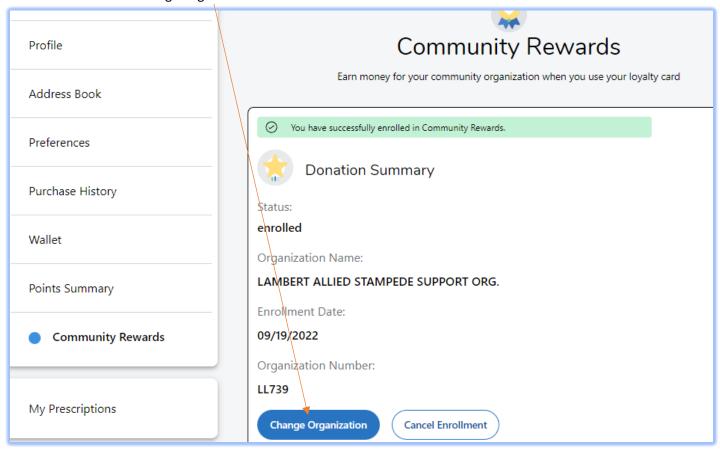

- b. Click on My Account
- c. Cilck on Community Rewards

# d. Click "Change Organization"

e. The website might look like this:

Page up so you can see the "Find an Organization" field. Under "Find Organization", type-in "Lambert Allied":

Click Enroll