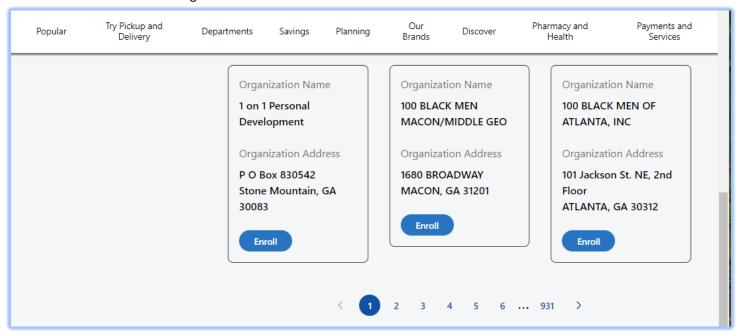

### Under "Find an Organization", type-in "Lambert Allied":

Click Enroll

# d. Click "Change Organization"

e. The website might look like this:

Page up so you can see the "Find an Organization" field. Under "Find Organization", type-in "Lambert Allied":

Click Enroll