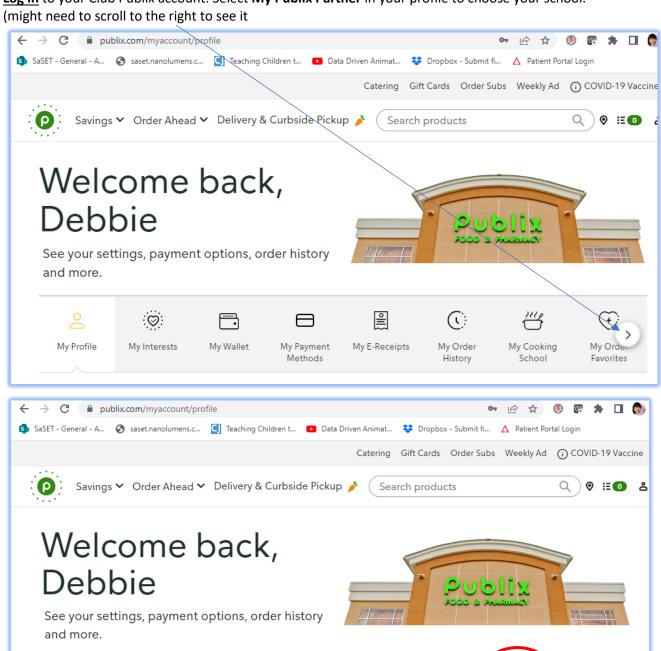

# **Publix**

- 1. Join Club Publix, if you're not already a member. Terms & conditions apply.
- 2. Log in to your Club Publix account. Select My Publix Partner in your profile to choose your school.

(+)

My Order

Favorites

舒

My Publix

2003

My Publix

Partner

\$0

My Recipes

My Cooking

School

(i)

My Order

History

My E-Receipts

3. Pay with the Publix app or enter your phone number at checkout, and Publix will donate a portion of your eligible purchase to your school.\*