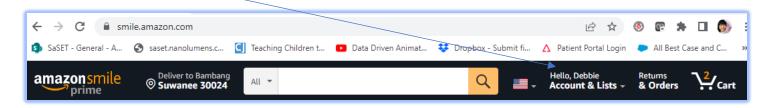

### How to change your charity on a web browser

- 1. Visit smile.amazon.com
- 2. Sign in with the same account you use for Amazon.com
- 3. Click on Account & Lists

4. Page down until you see "Other programs". Click on "Change your AmazonSmile charity"