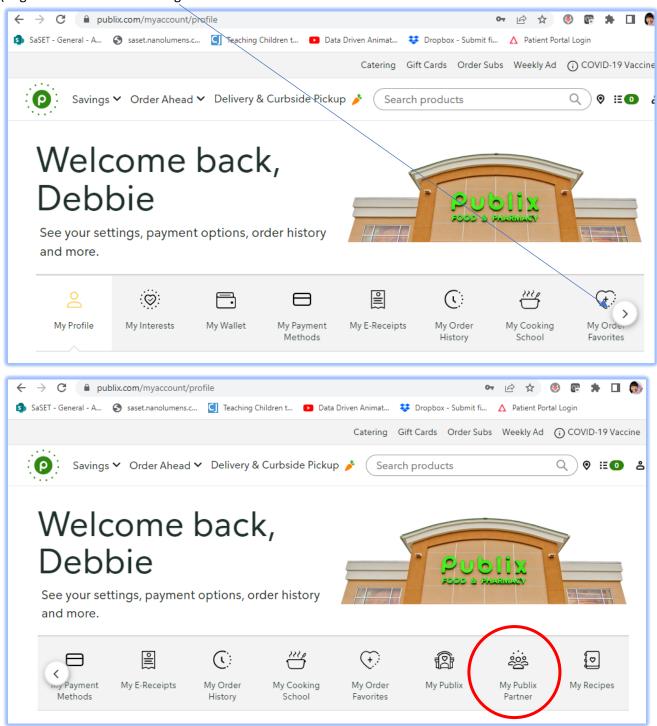

# **Publix**

- 1. Join Club Publix, if you're not already a member. Terms & conditions apply.
- 2. Log in to your Club Publix account. Select My Publix Partner in your profile to choose your school.

(+)

My Order

Favorites

舒

My Publix

2003

My Publix

Partner

\$0

My Recipes

My Cooking

School

(i)

My Order

History

My E-Receipts

3. Pay with the Publix app or enter your phone number at checkout, and Publix will donate a portion of your eligible purchase to your school.\*