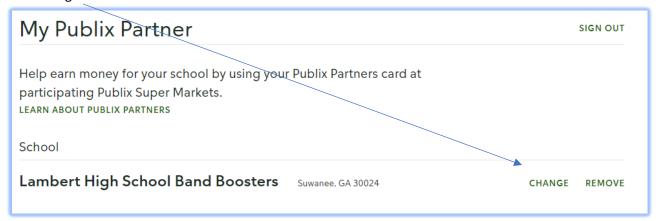

# How to change to Lambert Bands if you already linked your account with a different organization:

 Log in to your Club Publix account. Select My Publix Partner in your profile to choose your school. (might need to scroll to the right to see it

#### Click Change

Look for "Lambert High School Band Boosters", click Save