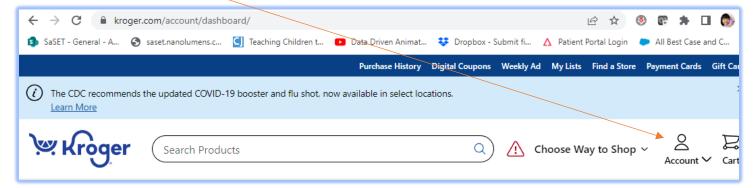

# How to change to Lambert Bands if you already have your card linked to another organization

- 1. Sign-in to your digital account by going here: <a href="https://www.kroger.com/signin">https://www.kroger.com/signin</a>
  - a. Click on Account

- b. Click on My Account
- c. Cilck on Community Rewards

# d. Click "Change Organization"

e. The website might look like this:

Page up so you can see the "Find an Organization" field. Under "Find Organization", type-in "Lambert Allied":

Click Enroll