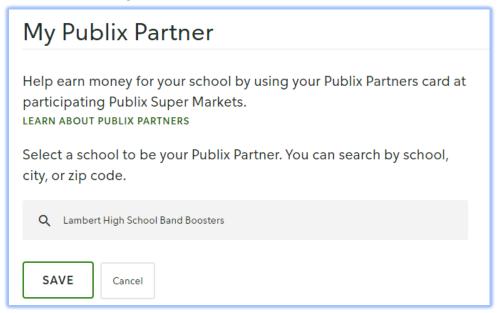

oking

School

(i)

My Order

History

My E-Receipts



3. Pay with the Publix app or enter your phone number at checkout, and Publix will donate a portion of your eligible purchase to your school.\*

<sup>\*</sup>All in-store purchases are eligible, excluding gift cards, alcohol, tobacco, lottery items, money services, postage stamps, and prescriptions. Not available at Florida stores, Publix GreenWise Market stores, or with online transactions including Instacart.

# How to change to Lambert Bands if you already linked your account with a different organization:

 Log in to your Club Publix account. Select My Publix Partner in your profile to choose your school. (might need to scroll to the right to see it



#### Click Change



Look for "Lambert High School Band Boosters", click Save



### **Amazon**

#### How to use Amazon Smile on a web browser

- 1. Visit smile.amazon.com
- 2. Sign in with the same account you use for Amazon.com
- 3. Select "Lambert Allied Stampede Support Organization" (Cumming, GA)
- 4. Start shopping! Remember to checkout at smile.amazon.com to generate donations for your chosen charity. Tip: Add a bookmark to make it easier to shop at smile.amazon.com.

### How to change your charity on a web browser

- 1. Visit smile.amazon.com
- 2. Sign in with the same account you use for Amazon.com
- 3. Click on Account & Lists



4. Page down until you see "Other programs". Click on "Change your AmazonSmile charity"



5. Type-in "Lambert Allied" and click Search

6. Click Select

# Lambert Allied Stampede Support Organization

Select

Cumming, GA | Fund Ra