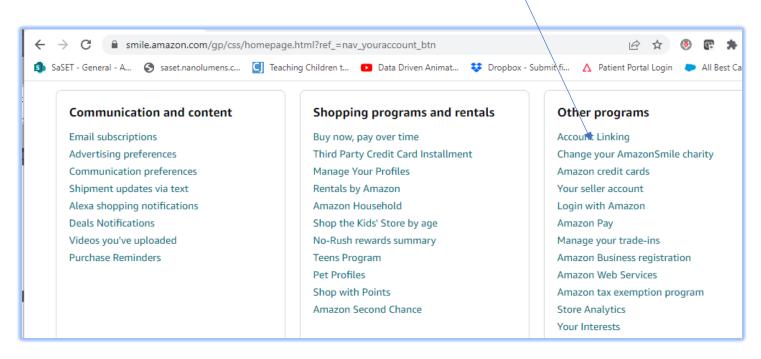

### How to change your charity on a web browser

- 1. Visit smile.amazon.com
- 2. Sign in with the same account you use for Amazon.com
- 3. Click on Account & Lists

4. Page down until you see "Other programs". Click on "Change your AmazonSmile charity"

5. Type-in "Lambert Allied" and click Search

6. Click Select