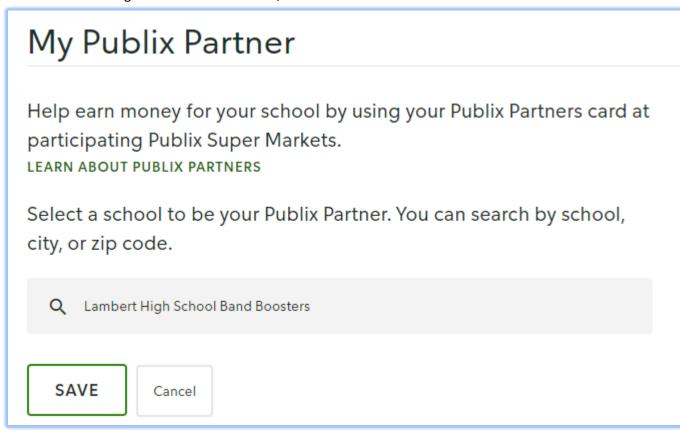

# How to change to Lambert Bands if you already linked your account with a different organization:

 Log in to your Club Publix account. Select My Publix Partner in your profile to choose your school. (might need to scroll to the right to see it

#### Click Change

Look for "Lambert High School Band Boosters", click Save