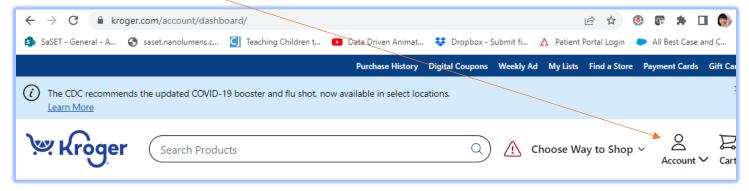

# Kroger

- 1. Create a digital account by visiting this site: <a href="https://www.kroger.com/account/create?redirectUrl=/">https://www.kroger.com/account/create?redirectUrl=/</a>
- 2. Link your card to Lambert Bands
  - a. Sign-in to your digital account by going here: <a href="https://www.kroger.com/signin">https://www.kroger.com/signin</a>
  - b. Click on Account

- c. Click on My Account
- d. Cilck on Community Rewards