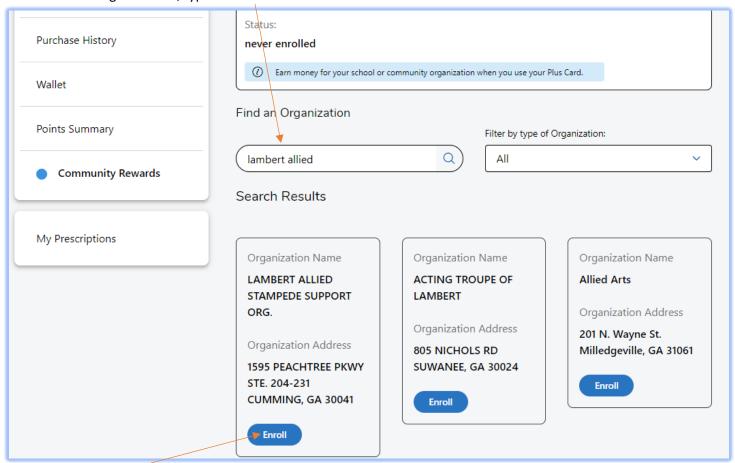

ge your charity on a web browser                                                      | 11 |
| How to use Amazon Smile using the Amazon app on your mobile phone                                | 12 |
| How to change your charity on the Amazon app                                                     | 12 |

# Kroger

- 1. Create a digital account by visiting this site: <a href="https://www.kroger.com/account/create?redirectUrl=/">https://www.kroger.com/account/create?redirectUrl=/</a>
- 2. Link your card to Lambert Bands
  - a. Sign-in to your digital account by going here: <a href="https://www.kroger.com/signin">https://www.kroger.com/signin</a>
  - b. Click on Account



- c. Click on My Account
- d. Cilck on Community Rewards



### Under "Find an Organization", type-in "Lambert Allied":



Click Enroll

# How to change to Lambert Bands if you already have your card linked to another organization

- 1. Sign-in to your digital account by going here: <a href="https://www.kroger.com/signin">https://www.kroger.com/signin</a>
  - a. Click on Account



- b. Click on My Account
- c. Cilck on Community Rewards



# d. Click "Change Organization"



e. The website might look like this:



Page up so you can see the "Find an Organization" field. Under "Find Organization", type-in "Lambert Allied":



Click Enroll

# **Publix**

- 1. Join Club Publix, if you're not already a member. Terms & conditions apply.
- 2. Log in to your Club Publix account. Select My Publix Partner in your profile to choose your school.



(+)

My Order

Favorites

舒

My Publix

2003

My Publix

Partner

\$0